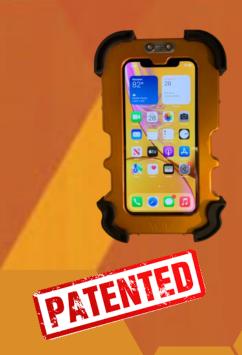

Non-Incendive & Explosion proof XCZ1 iPhone 12,12 Pro

# ATEX Zone 1/ IECEx iPhone Enclosure

## **FEATURES**

- The XCZ1 iPhone case is designed to resist Shocks, vibrations, dust and water in indoor And outdoor environments.
- Able to connect securely in a hazardous Environment
- The use of a headset is not required. You will be able to hear the conversation Through our special designed enclosure.

# Enclosure with iPhone 12/12 Pro Specifications:

Aluminum Case Sealed for Outdoor Applications Dimensions: 197x118.7x 27.6mm