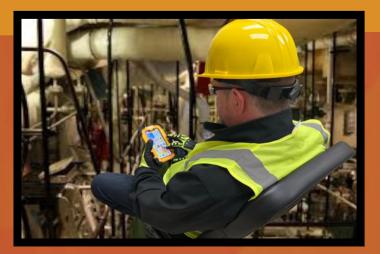

## **FEATURES**

- The XCZ1 iPhone case is designed to resist Shocks, vibrations, dust and water in indoor And outdoor environments.
- Able to connect securely in a hazardous Environment
- The use of a headset is not required. You will be able to hear the conversation Through our special designed enclosure.