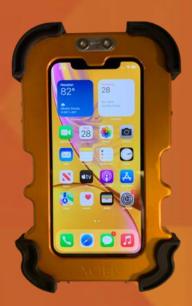

# Enclosure with iPhone 12/12 Pro Specifications:

Aluminum Case Sealed for Outdoor Applications Dimensions: 197x118.7x 27.6mm